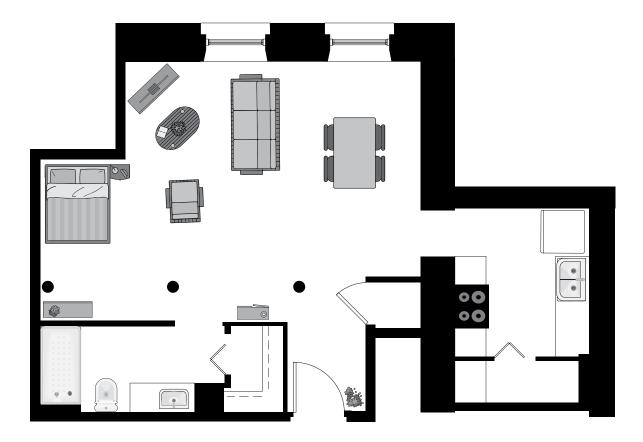

## MILL 2 BUILDING S1 Studio • One Bath

- Stunning Riverfront views & Downtown Skyline views
- Located in the heart of Uptown Columbus
- Direct access to 22-mile Riverwalk
- Directly overlooking the "world's longest urban whitewater course"
- True loft style ceilings with exposed timbers
- Energy Efficient design, including Geo-Thermal HVAC system
- Fitness Room
- On-Site Parking
- Expansive landscaped park overlooking the Chattahoochee River

## 716 SQ FT